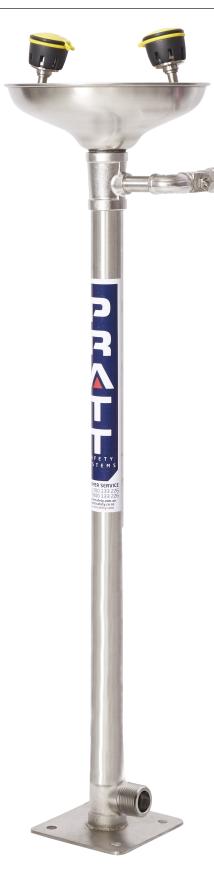

## PRATT PEDESTAL MOUNTED EYE WASH **WITH BOWL & NO FOOT TREADLE**

**AEROSTREAM** technology delivers a gentle cascade of soft flow water to flush away any hazardous materials from the eyes and face.

SWIRLTECH technology delivers a precise pattern and controlled flow rate of a large volume of flushing fluid, ensuring optimum decontamination when its needed most.

#### **FEATURES**

- Eyewash pipework and fittings are 304SS
- Stainless Steel Eye Wash Bowl
- Hand Operated via Push Handle
- Stainless-Steel Eyewash Assembly with Rubber Cups